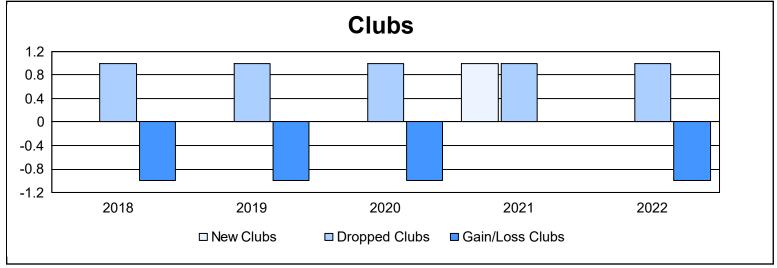

District 5 NW As of June 2022 Cumulative

| Year      | New<br>Clubs | Dropped<br>Clubs | Gain/<br>Loss<br>Clubs | New<br>Members | Charter<br>Members | Reinstate<br>Members | Transfer<br>Members | Total<br>Member<br>Added | Total<br>Members<br>Dropped | Gain/<br>Loss<br>Members |
|-----------|--------------|------------------|------------------------|----------------|--------------------|----------------------|---------------------|--------------------------|-----------------------------|--------------------------|
| 2017-2018 | 0            | 1                | -1                     | 119            | 0                  | 9                    | 17                  | 145                      | 177                         | -32                      |
| 2018-2019 | 0            | 1                | -1                     | 69             | 0                  | 4                    | 7                   | 80                       | 184                         | -104                     |
| 2019-2020 | 0            | 1                | -1                     | 94             | 1                  | 6                    | 7                   | 108                      | 113                         | -5                       |
| 2020-2021 | 1            | 1                | 0                      | 91             | 33                 | 0                    | 13                  | 137                      | 134                         | 3                        |
| 2021-2022 | 0            | 1                | -1                     | 93             | 4                  | 2                    | 4                   | 103                      | 101                         | 2                        |
| Average   | 0            | 1                | -1                     | 93             | 8                  | 4                    | 10                  | 115                      | 142                         | -27                      |